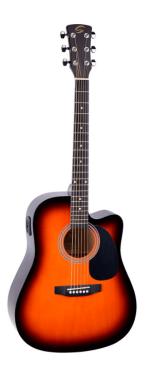

## DREADNOUGHT CUTAWAY ACOUSTIC GUITAR WITH PREAMP

YOSEMITE-DNCE is a great choice for beginners and students demanding tone and playability. Dreadnought cutaway shape is perfect for deep tone, comfort, playability. The classic design is enanched by the black pickguard and soundhole decoration. Built with the same principles of higher priced models, it's a great choice for students or free time guitar alike.

## **KEY FEATURES**

Top: linden

Back and sides: basswood

Fretboard: maple

Bridge: maple

Machine heads: chrome diecast

Pickguard: black

Preamp: vol/tone controls

Colour: sunburst