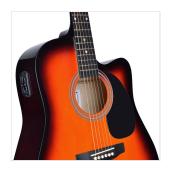

## DREADNOUGHT CUTAWAY ACOUSTIC GUITAR WITH PREAMP

YOSEMITE-DNCE is a great choice for beginners and students demanding tone and playability. Dreadnought cutaway shape is perfect for deep tone, comfort, playability. The classic design is enanched by the black pickguard and soundhole decoration. Built with the same principles of higher priced models, it's a great choice for students or free time guitar alike.

## **KEY FEATURES**

Top: linden

Back and sides: basswood

Fretboard: maple

Bridge: maple

Machine heads: chrome diecast

Pickguard: black

Preamp: vol/tone controls