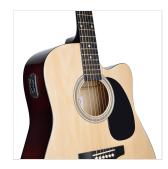

## **KEY FEATURES**

Top: linden

Back and sides: basswood

Fretboard: maple

Bridge: maple

Machine heads: chrome diecast

Pickguard: black

Preamp: vol/tone controls