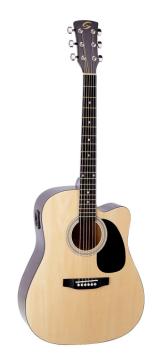

## YOSEMITE-DNCE-NT DREADNOUGHT CUTAWAY ACOUSTIC GUITAR WITH PREAMP

YOSEMITE-DNCE is a great choice for beginners and students demanding tone and playability. Dreadnought cutaway shape is perfect for deep tone, comfort, playability. The classic design is enanched by the black pickguard and soundhole decoration. Built with the same principles of higher priced models, it's a great choice for students or free time guitar alike.

## **KEY FEATURES**

Top: linden

Back and sides: basswood

Fretboard: maple

Bridge: maple

Machine heads: chrome diecast

Pickguard: black

Preamp: vol/tone controls

Colour: natural