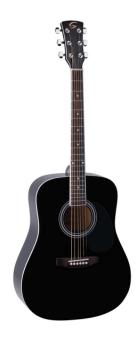

## YELLOWSTONE-DN-BK DREADNOUGHT ACOUSTIC GUITAR WITH SPRUCE TOP

YELLOWSTONE is a dreadnought acoustic guitar featuring a spruce top, combining tone, comfort and playability. With its spruce top and its binding (on boby, fretboard, headstock) is a guitar featuring a very refined look. A great value in its market range, both for beginners and more advanced players looking for a spare time instrument.

## **KEY FEATURES**

Top: spruce

Back and sides: basswood

Fretboard and bridge in Blackwood provides the feeling and the visual appeal of real rosewood respecting environment and complying CITES regulation

Machine heads: diecast chrome

Binding: boby, fretboard, headstock

Pickguard: black

Colour: black