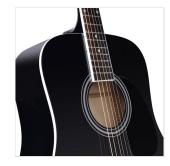

## **KEY FEATURES**

Top: spruce

Back and sides: basswood

Fretboard and bridge in Blackwood provides the feeling and the visual appeal of real rosewood respecting environment and complying CITES regulation

Machine heads: diecast chrome

Binding: boby, fretboard, headstock

Pickguard: black

Colour: black