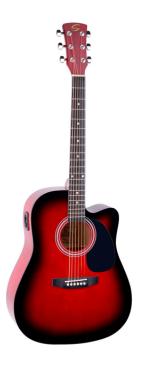

## DREADNOUGHT CUTAWAY ACOUSTIC GUITAR WITH PREAMP

YOSEMITE-DNCE is a great choice for beginners and students demanding tone and playability. Dreadnought cutaway shape is perfect for deep tone, comfort, playability. The classic design is enanched by the black pickguard and soundhole decoration. Built with the same principles of higher priced models, it's a great choice for students or free time guitar alike.

## **KEY FEATURES**

Top: linden

Back and sides: basswood

Fretboard: maple

Bridge: maple

Machine heads: chrome diecast

Pickguard: black

Preamp: vol/tone controls

Colour: red sunburst