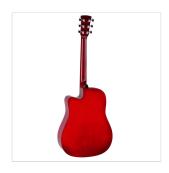

## DREADNOUGHT CUTAWAY ACOUSTIC GUITAR WITH PREAMP

YOSEMITE-DNCE is a great choice for beginners and students demanding tone and playability. Dreadnought cutaway shape is perfect for deep tone, comfort, playability. The classic design is enanched by the black pickguard and soundhole decoration. Built with the same principles of higher priced models, it's a great choice for students or free time guitar alike.

## **KEY FEATURES**

Top: linden

Back and sides: basswood

Fretboard: maple

Bridge: maple

Machine heads: chrome diecast

Pickguard: black

Preamp: vol/tone controls

Colour: red sunburst