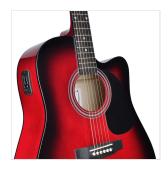

## DREADNOUGHT CUTAWAY ACOUSTIC GUITAR WITH PREAMP

YOSEMITE-DNCE is a great choice for beginners and students demanding tone and playability. Dreadnought cutaway shape is perfect for deep tone, comfort, playability. The classic design is enanched by the black pickguard and soundhole decoration. Built with the same principles of higher priced models, it's a great choice for students or free time guitar alike.

## **KEY FEATURES**

Top: linden

Back and sides: basswood

Fretboard: maple

Bridge: maple

Machine heads: chrome diecast

Pickguard: black

Preamp: vol/tone controls

Colour: red sunburst