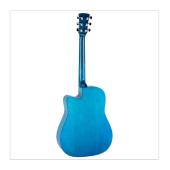

## **KEY FEATURES**

Top: linden

Back and sides: basswood

Fretboard: maple

Bridge: maple

Machine heads: chrome diecast

Pickguard: black

Preamp: vol/tone controls

Colour: blue sunburst