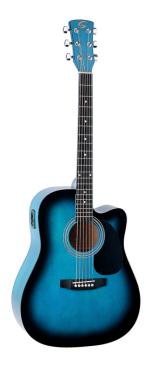

## YOSEMITE-DNCE-BLS DREADNOUGHT CUTAWAY ACOUSTIC GUITAR WITH PREAMP

YOSEMITE-DNCE is a great choice for beginners and students demanding tone and playability. Dreadnought cutaway shape is perfect for deep tone, comfort, playability. The classic design is enanched by the black pickguard and soundhole decoration. Built with the same principles of higher priced models, it's a great choice for students or free time guitar alike.

## **KEY FEATURES**

Top: linden

Back and sides: basswood

Fretboard: maple

Bridge: maple

Machine heads: chrome diecast

Pickguard: black

Preamp: vol/tone controls

Colour: blue sunburst