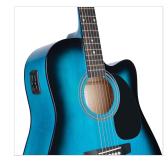

## **KEY FEATURES**

Top: linden

Back and sides: basswood

Fretboard: maple

Bridge: maple

Machine heads: chrome diecast

Pickguard: black

Preamp: vol/tone controls