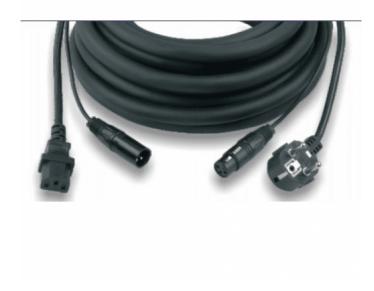

## **KEY FEATURES**

XLR 3 pole female plug + Schuko 203A

XLR 3 pole male plug + EC standard 3 pole female socket

Power cable: 3x2.5mm<sup>2</sup>

Conductors: 2x0.22mm<sup>2</sup>

Cable diameter: 7.0mm

Length: 15mt

## **SPECIFICATIONS**

| Conductors     | 2x0.22mm²                                               |
|----------------|---------------------------------------------------------|
| Power cable    | 3x2.5mm²                                                |
| Cable diameter | 7.0mm                                                   |
|                | XLR 3 pole female plug + Schuko 203A                    |
|                | XLR 3 pole male plug + EC standard 3 pole female socket |