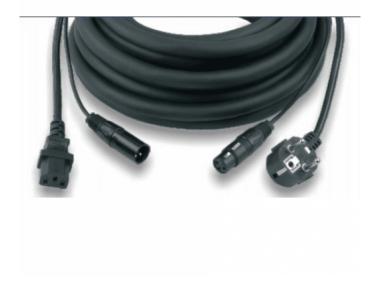

## **KEY FEATURES**

XLR 3 pole female plug + Schuko 203A

XLR 3 pole male plug + EC standard 3 pole female socket

Power cable: 3x2.5mm<sup>2</sup>

Conductors: 2x0.22mm<sup>2</sup>

Cable diameter: 7.0mm

Length: 5mt

## **SPECIFICATIONS**

| Conductors     | 2x0.22mm²                                               |
|----------------|---------------------------------------------------------|
| Power cable    | 3x2.5mm²                                                |
| Cable diameter | 7.0mm                                                   |
|                | XLR 3 pole female plug + Schuko 203A                    |
|                | XLR 3 pole male plug + EC standard 3 pole female socket |