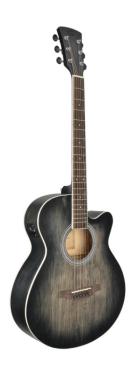

## SAGUARO-HW-CE BK HAND WIPED CUTAWAY ACOUSTIC GUITAR W/PREAMP

Saguaro acoustic series gathers playability, quality craftmanship and unique visual appeal using a special hand wiped finish. The E2-T preamp with built in tuner and balanced/unbalanced out delivers the flexibility you need for recording in studio and performing on stage.

## **KEY FEATURES**

Shape: mini jumbo cutaway

Top, back and sides: linden

Fretboard: eco-rosewood (CITES compliant)

Headstock with engraved logo

Total lenght: 101cm (40")

Width: 9.8cm

Diecast machine heads (chrome)

Preamp: E2-T w/tuner and balanced/unbalanced out

Hand wiped special finish, each guitar is unique

Color: hand wiped black