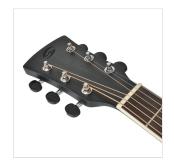

## **KEY FEATURES**

Shape: mini jumbo cutaway

Top, back and sides: linden

Fretboard: eco-rosewood (CITES compliant)

Headstock with engraved logo

Total lenght: 101cm (40")

Width: 9.8cm

Diecast machine heads (chrome)