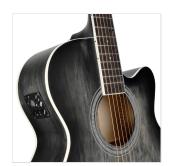

## **KEY FEATURES**

Shape: mini jumbo cutaway

Top, back and sides: linden

Fretboard: eco-rosewood (CITES compliant)

Headstock with engraved logo

Total lenght: 101cm (40")

Width: 9.8cm

Diecast machine heads (chrome)

Preamp: E2-T w/tuner and balanced/unbalanced out

Hand wiped special finish, each guitar is unique

Color: hand wiped black