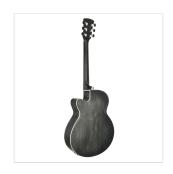

## **KEY FEATURES**

Shape: mini jumbo cutaway

Top, back and sides: linden

Fretboard: eco-rosewood (CITES compliant)

Headstock with engraved logo

Total lenght: 101cm (40")

Width: 9.8cm

Diecast machine heads (chrome)

Preamp: E2-T w/tuner and balanced/unbalanced out

Hand wiped special finish, each guitar is unique

Color: hand wiped black