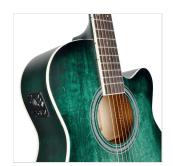

## **KEY FEATURES**

Shape: mini jumbo cutaway

Top, back and sides: linden

Fretboard: eco-rosewood (CITES compliant)

Headstock with engraved logo

Total lenght: 101cm (40")

Width: 9.8cm

Diecast machine heads (chrome)

Preamp: E2-T w/tuner and balanced/unbalanced out

Hand wiped special finish, each guitar is unique

Color: hand wiped green