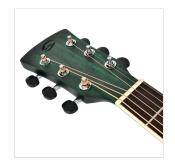

## **KEY FEATURES**

Shape: mini jumbo cutaway

Top, back and sides: linden

Fretboard: eco-rosewood (CITES compliant)

Headstock with engraved logo

Total lenght: 101cm (40")

Width: 9.8cm

Diecast machine heads (chrome)