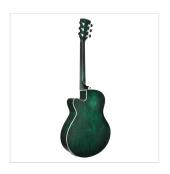

## SAGUARO-HW-CE GR HAND WIPED CUTAWAY ACOUSTIC GUITAR W/PREAMP

Saguaro acoustic series gathers playability, quality craftmanship and unique visual appeal using a special hand wiped finish. The E2-T preamp with built in tuner and balanced/unbalanced out delivers the flexibility you need for recording in studio and performing on stage.

## **KEY FEATURES**

Shape: mini jumbo cutaway

Top, back and sides: linden

Fretboard: eco-rosewood (CITES compliant)

Headstock with engraved logo

Total lenght: 101cm (40")

Width: 9.8cm

Diecast machine heads (chrome)

Preamp: E2-T w/tuner and balanced/unbalanced out

Hand wiped special finish, each guitar is unique

Color: hand wiped green