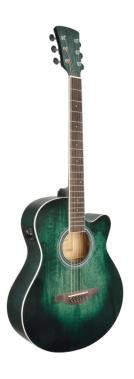

## SAGUARO-HW-CE GR HAND WIPED CUTAWAY ACOUSTIC GUITAR W/PREAMP

Saguaro acoustic series gathers playability, quality craftmanship and unique visual appeal using a special hand wiped finish. The E2-T preamp with built in tuner and balanced/unbalanced out delivers the flexibility you need for recording in studio and performing on stage.

## **KEY FEATURES**

Shape: mini jumbo cutaway

Top, back and sides: linden

Fretboard: eco-rosewood (CITES compliant)

Headstock with engraved logo

Total lenght: 101cm (40")

Width: 9.8cm

Diecast machine heads (chrome)

Preamp: E2-T w/tuner and balanced/unbalanced out

Hand wiped special finish, each guitar is unique

Color: hand wiped green