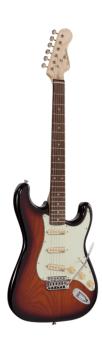

# DOUBLE CUTAWAY ELECTRIC GUITAR WITH 3 SINGLE COILS AND VINTAGE TUNERS (WILKINSON EQUIPPED, ECO-ROSEWOOD FRETBOARD)

RIDER RETRO is born to recall the feeling of a glorious past that has never ceased to fascinate generations of guitar players. The beauty and the resonance of the swamp ash with special retro finishes, the original Wilkinson pick ups and bridge, the hi-quality made in Taiwan vintage machines heads together with mint green pickguard create instruments with stunning visual appeal and great value.

### **KEY FEATURES**

Body: swamp ash

Neck: glossy maple

Fretboard: eco-rosewood (CITES compliant)

Frets: 21 (perloid)

Machine heads: vintage style made in Taiwan

Bridge: Wilkinson tremolo

Pick ups: 3 Wilkinson vintage single coils

Switch: 5 way

Pots: volume/tone/tone

Pickguard: mint green

Colour: tobacco sunburst