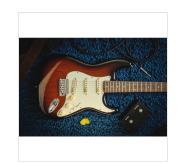

# DOUBLE CUTAWAY ELECTRIC GUITAR WITH 3 SINGLE COILS AND VINTAGE TUNERS (WILKINSON EQUIPPED, ECO-ROSEWOOD FRETBOARD)

RIDER RETRO is born to recall the feeling of a glorious past that has never ceased to fascinate generations of guitar players. The beauty and the resonance of the swamp ash with special retro finishes, the original Wilkinson pick ups and bridge, the hi-quality made in Taiwan vintage machines heads together with mint green pickguard create instruments with stunning visual appeal and great value.

### **KEY FEATURES**

Body: swamp ash

Neck: glossy maple

Fretboard: eco-rosewood (CITES compliant)

Frets: 21 (perloid)

Machine heads: vintage style made in Taiwan

Bridge: Wilkinson tremolo

Pick ups: 3 Wilkinson vintage single coils

Switch: 5 way

Pots: volume/tone/tone

Pickguard: mint green

Colour: tobacco sunburst