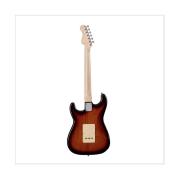

### **KEY FEATURES**

Body: swamp ash

Neck: glossy maple

Fretboard: eco-rosewood (CITES compliant)

Frets: 21 (perloid)

Machine heads: vintage style made in Taiwan

Bridge: Wilkinson tremolo

Pick ups: 3 Wilkinson vintage single coils

Switch: 5 way

Pots: volume/tone/tone

Pickguard: mint green

Colour: tobacco sunburst