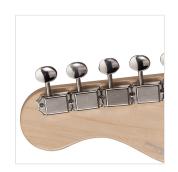

### **KEY FEATURES**

Body: swamp ash

Neck: glossy maple

Fretboard: eco-rosewood (CITES compliant)

Frets: 21 (perloid)

Machine heads: vintage style made in Taiwan

Bridge: Wilkinson tremolo

Pick ups: 3 Wilkinson vintage single coils