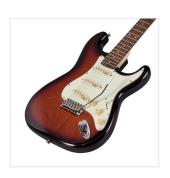

### **KEY FEATURES**

Body: swamp ash

Neck: glossy maple

Fretboard: eco-rosewood (CITES compliant)

Frets: 21 (perloid)

Machine heads: vintage style made in Taiwan

Bridge: Wilkinson tremolo

Pick ups: 3 Wilkinson vintage single coils

Switch: 5 way

Pots: volume/tone/tone

Pickguard: mint green

Colour: tobacco sunburst