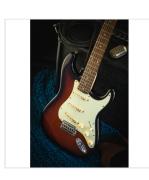

# DOUBLE CUTAWAY ELECTRIC GUITAR WITH 3 SINGLE COILS AND VINTAGE TUNERS (WILKINSON EQUIPPED, ECO-ROSEWOOD FRETBOARD)

RIDER RETRO is born to recall the feeling of a glorious past that has never ceased to fascinate generations of guitar players. The beauty and the resonance of the swamp ash with special retro finishes, the original Wilkinson pick ups and bridge, the hi-quality made in Taiwan vintage machines heads together with mint green pickguard create instruments with stunning visual appeal and great value.

### **KEY FEATURES**

Body: swamp ash

Neck: glossy maple

Fretboard: eco-rosewood (CITES compliant)

Frets: 21 (perloid)

Machine heads: vintage style made in Taiwan

Bridge: Wilkinson tremolo

Pick ups: 3 Wilkinson vintage single coils

Switch: 5 way

Pots: volume/tone/tone

Pickguard: mint green

Colour: tobacco sunburst