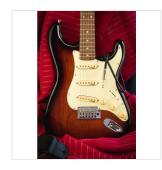

# DOUBLE CUTAWAY ELECTRIC GUITAR WITH 3 SINGLE COILS AND VINTAGE TUNERS (WILKINSON EQUIPPED, ECO-ROSEWOOD FRETBOARD)

RIDER RETRO is born to recall the feeling of a glorious past that has never ceased to fascinate generations of guitar players. The beauty and the resonance of the swamp ash with special retro finishes, the original Wilkinson pick ups and bridge, the hi-quality made in Taiwan vintage machines heads together with mint green pickguard create instruments with stunning visual appeal and great value.

### **KEY FEATURES**

Body: swamp ash

Neck: glossy maple

Fretboard: eco-rosewood (CITES compliant)

Frets: 21 (perloid)

Machine heads: vintage style made in Taiwan

Bridge: Wilkinson tremolo

Pick ups: 3 Wilkinson vintage single coils

Switch: 5 way

Pots: volume/tone/tone

Pickguard: mint green

Colour: tobacco sunburst