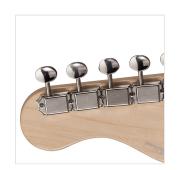

### **KEY FEATURES**

Body: swamp ash

Neck: glossy maple

Fretboard: glossy maple

Frets: 21 (perloid)

Machine heads: vintage style made in Taiwan

Bridge: Wilkinson tremolo

Pick ups: 3 Wilkinson vintage single coils