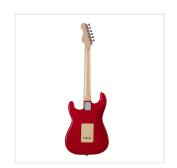

### **KEY FEATURES**

Body: swamp ash

Neck: glossy maple

Fretboard: glossy maple

Frets: 21 (perloid)

Machine heads: vintage style made in Taiwan

Bridge: Wilkinson tremolo

Pick ups: 3 Wilkinson vintage single coils

Switch: 5 way

Pots: volume/tone/tone

Pickguard: mint green

Colour: fiesta red