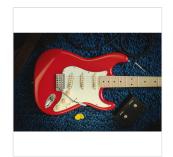

# DOUBLE CUTAWAY ELECTRIC GUITAR WITH 3 SINGLE COILS AND VINTAGE TUNERS (WILKINSON EQUIPPED, MAPLE FRETBOARD)

RIDER RETRO is born to recall the feeling of a glorious past that has never ceased to fascinate generations of guitar players. The beauty and the resonance of the swamp ash with special retro finishes, the original Wilkinson pick ups and bridge, the hi-quality made in Taiwan vintage machines heads together with mint green pickguard create instruments with stunning visual appeal and great value.

### **KEY FEATURES**

Body: swamp ash

Neck: glossy maple

Fretboard: glossy maple

Frets: 21 (perloid)

Machine heads: vintage style made in Taiwan

Bridge: Wilkinson tremolo

Pick ups: 3 Wilkinson vintage single coils

Switch: 5 way

Pots: volume/tone/tone

Pickguard: mint green

Colour: fiesta red