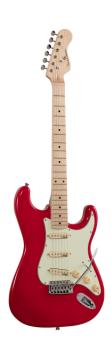

# DOUBLE CUTAWAY ELECTRIC GUITAR WITH 3 SINGLE COILS AND VINTAGE TUNERS (WILKINSON EQUIPPED, MAPLE FRETBOARD)

RIDER RETRO is born to recall the feeling of a glorious past that has never ceased to fascinate generations of guitar players. The beauty and the resonance of the swamp ash with special retro finishes, the original Wilkinson pick ups and bridge, the hi-quality made in Taiwan vintage machines heads together with mint green pickguard create instruments with stunning visual appeal and great value.

### **KEY FEATURES**

Body: swamp ash

Neck: glossy maple

Fretboard: glossy maple

Frets: 21 (perloid)

Machine heads: vintage style made in Taiwan

Bridge: Wilkinson tremolo

Pick ups: 3 Wilkinson vintage single coils

Switch: 5 way

Pots: volume/tone/tone

Pickguard: mint green

Colour: fiesta red