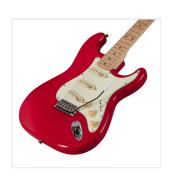

# DOUBLE CUTAWAY ELECTRIC GUITAR WITH 3 SINGLE COILS AND VINTAGE TUNERS (WILKINSON EQUIPPED, MAPLE FRETBOARD)

RIDER RETRO is born to recall the feeling of a glorious past that has never ceased to fascinate generations of guitar players. The beauty and the resonance of the swamp ash with special retro finishes, the original Wilkinson pick ups and bridge, the hi-quality made in Taiwan vintage machines heads together with mint green pickguard create instruments with stunning visual appeal and great value.

### **KEY FEATURES**

Body: swamp ash

Neck: glossy maple

Fretboard: glossy maple

Frets: 21 (perloid)

Machine heads: vintage style made in Taiwan

Bridge: Wilkinson tremolo

Pick ups: 3 Wilkinson vintage single coils

Switch: 5 way

Pots: volume/tone/tone

Pickguard: mint green

Colour: fiesta red