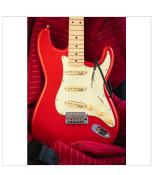

# DOUBLE CUTAWAY ELECTRIC GUITAR WITH 3 SINGLE COILS AND VINTAGE TUNERS (WILKINSON EQUIPPED, MAPLE FRETBOARD)

RIDER RETRO is born to recall the feeling of a glorious past that has never ceased to fascinate generations of guitar players. The beauty and the resonance of the swamp ash with special retro finishes, the original Wilkinson pick ups and bridge, the hi-quality made in Taiwan vintage machines heads together with mint green pickguard create instruments with stunning visual appeal and great value.

### **KEY FEATURES**

Body: swamp ash

Neck: glossy maple

Fretboard: glossy maple

Frets: 21 (perloid)

Machine heads: vintage style made in Taiwan

Bridge: Wilkinson tremolo

Pick ups: 3 Wilkinson vintage single coils

Switch: 5 way

Pots: volume/tone/tone

Pickguard: mint green

Colour: fiesta red