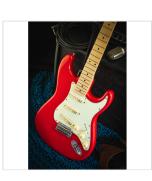

# DOUBLE CUTAWAY ELECTRIC GUITAR WITH 3 SINGLE COILS AND VINTAGE TUNERS (WILKINSON EQUIPPED, MAPLE FRETBOARD)

RIDER RETRO is born to recall the feeling of a glorious past that has never ceased to fascinate generations of guitar players. The beauty and the resonance of the swamp ash with special retro finishes, the original Wilkinson pick ups and bridge, the hi-quality made in Taiwan vintage machines heads together with mint green pickguard create instruments with stunning visual appeal and great value.

### **KEY FEATURES**

Body: swamp ash

Neck: glossy maple

Fretboard: glossy maple

Frets: 21 (perloid)

Machine heads: vintage style made in Taiwan

Bridge: Wilkinson tremolo

Pick ups: 3 Wilkinson vintage single coils

Switch: 5 way

Pots: volume/tone/tone

Pickguard: mint green

Colour: fiesta red