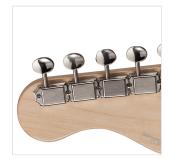

## **KEY FEATURES**

| Body: swamp ash                             |
|---------------------------------------------|
| Neck: glossy maple                          |
| Fretboard: glossy maple                     |
| Frets: 21 (perloid)                         |
| Machine heads: vintage style made in Taiwan |
| Bridge: Wilkinson tremolo                   |
| Pick ups: 3 Wilkinson vintage single coils  |
| Switch: 5 way                               |
| Pots: volume/tone/tone                      |
| Pickguard: mint green                       |
| Colour: daphne blue                         |
|                                             |