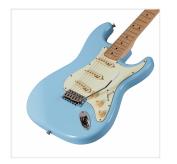

## RIDER-RETRO-M DB DOUBLE CUTAWAY ELECTRIC GUITAR WITH 3 SINGLE COILS AND VINTAGE TUNERS (WILKINSON EQUIPPED, MAPLE FRETBOARD)

RIDER RETRO is born to recall the feeling of a glorious past that has never ceased to fascinate generations of guitar players. The beauty and the resonance of the swamp ash with special retro finishes, the original Wilkinson pick ups and bridge, the hi-quality made in Taiwan vintage machines heads together with mint green pickguard create instruments with stunning visual appeal and great value.

## **KEY FEATURES**

| Body: swamp ash                             |
|---------------------------------------------|
| Neck: glossy maple                          |
| Fretboard: glossy maple                     |
| Frets: 21 (perloid)                         |
| Machine heads: vintage style made in Taiwan |
| Bridge: Wilkinson tremolo                   |
| Pick ups: 3 Wilkinson vintage single coils  |
| Switch: 5 way                               |
| Pots: volume/tone/tone                      |
| Pickguard: mint green                       |
| Colour: daphne blue                         |
|                                             |