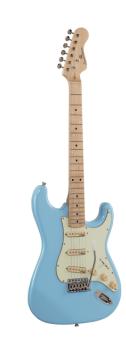

## RIDER-RETRO-M DB DOUBLE CUTAWAY ELECTRIC GUITAR WITH 3 SINGLE COILS AND VINTAGE TUNERS (WILKINSON EQUIPPED, MAPLE FRETBOARD)

RIDER RETRO is born to recall the feeling of a glorious past that has never ceased to fascinate generations of guitar players. The beauty and the resonance of the swamp ash with special retro finishes, the original Wilkinson pick ups and bridge, the hi-quality made in Taiwan vintage machines heads together with mint green pickguard create instruments with stunning visual appeal and great value.

## **KEY FEATURES**

| Body: swamp ash                             |
|---------------------------------------------|
| Neck: glossy maple                          |
| Fretboard: glossy maple                     |
| Frets: 21 (perloid)                         |
| Machine heads: vintage style made in Taiwan |
| Bridge: Wilkinson tremolo                   |
| Pick ups: 3 Wilkinson vintage single coils  |
| Switch: 5 way                               |
| Pots: volume/tone/tone                      |
| Pickguard: mint green                       |
| Colour: daphne blue                         |
|                                             |