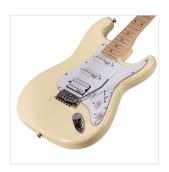

# DOUBLE CUTAWAY ELECTRIC GUITAR WITH 2 SINGLE COILS + SPLITTABLE HUMBUCKER AND SELF-LOCKING TUNERS (WILKINSON EQUIPPED, MAPLE FRETBOARD)

The beauty and the resonance of the ash, the original Wilkinson pick ups and bridge, the hi-quality made in Taiwan self locking machines heads and the meticolous set-up: the RIDER PRO series is a super classic revisited with style and character. The Wilkinson bridge means stability and reliability while Wilkinson single coils in conjunction with the splittable humbucker deliver that tone which became a trademark in music history.

### **KEY FEATURES**

Body: ash

Neck: satin maple

Fretboard: satin maple

Frets: 22 (perloid)

Machine heads: self-locking chrome made in Taiwan

Bridge: Wilkinson vintage tremolo

Pick ups: 2 Wilkinson single coils + 1 Wilkinson splittable humbucker with push/pull

Switch: 5 way

Pots: volume/tone/tone + push/pull

Pickguard: white

Colour: vintage white