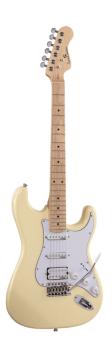

# DOUBLE CUTAWAY ELECTRIC GUITAR WITH 2 SINGLE COILS + SPLITTABLE HUMBUCKER AND SELF-LOCKING TUNERS (WILKINSON EQUIPPED, MAPLE FRETBOARD)

The beauty and the resonance of the ash, the original Wilkinson pick ups and bridge, the hi-quality made in Taiwan self locking machines heads and the meticolous set-up: the RIDER PRO series is a super classic revisited with style and character. The Wilkinson bridge means stability and reliability while Wilkinson single coils in conjunction with the splittable humbucker deliver that tone which became a trademark in music history.

### **KEY FEATURES**

Body: ash

Neck: satin maple

Fretboard: satin maple

Frets: 22 (perloid)

Machine heads: self-locking chrome made in Taiwan

Bridge: Wilkinson vintage tremolo

Pick ups: 2 Wilkinson single coils + 1 Wilkinson splittable humbucker with push/pull

Switch: 5 way

Pots: volume/tone/tone + push/pull

Pickguard: white

Colour: vintage white