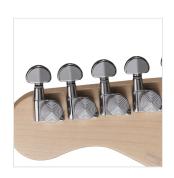

### **KEY FEATURES**

Body: ash

Neck: satin maple

Fretboard: satin maple

Frets: 22 (perloid)

Machine heads: self-locking chrome made in Taiwan

Bridge: Wilkinson vintage tremolo

Pick ups: 2 Wilkinson single coils + 1 Wilkinson splittable humbucker with push/pull