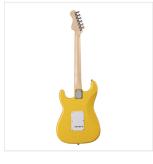

## **KEY FEATURES**

| Body: ash                                                                            |
|--------------------------------------------------------------------------------------|
| Neck: satin maple                                                                    |
| Fretboard: satin maple                                                               |
| Frets: 22 (perloid)                                                                  |
| Machine heads: self-locking chrome made in Taiwan                                    |
| Bridge: Wilkinson vintage tremolo                                                    |
| Pick ups: 2 Wilkinson single coils + 1 Wilkinson splittable humbucker with push/pull |
| Switch: 5 way                                                                        |
| Pots: volume/tone/tone + push/pull                                                   |
| Pickguard: white                                                                     |
| Colour: vintage blond                                                                |
| SPECIFICATIONS                                                                       |