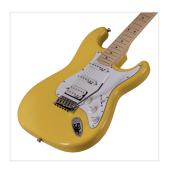

## RIDER-PRO-MSH VB DOUBLE CUTAWAY ELECTRIC GUITAR WITH 2 SINGLE COILS + SPLITTABLE HUMBUCKER AND SELF-LOCKING TUNERS (WILKINSON EQUIPPED, MAPLE FRETBOARD)

The beauty and the resonance of the ash, the original Wilkinson pick ups and bridge, the hi-quality made in Taiwan self locking machines heads and the meticolous set-up: the RIDER PRO series is a super classic revisited with style and character. The Wilkinson bridge means stability and reliability while Wilkinson single coils in conjunction with the splittable humbucker deliver that tone which became a trademark in music history.

## **KEY FEATURES**

| Body: ash                                                                            |
|--------------------------------------------------------------------------------------|
| Neck: satin maple                                                                    |
| Fretboard: satin maple                                                               |
| Frets: 22 (perloid)                                                                  |
| Machine heads: self-locking chrome made in Taiwan                                    |
| Bridge: Wilkinson vintage tremolo                                                    |
| Pick ups: 2 Wilkinson single coils + 1 Wilkinson splittable humbucker with push/pull |
| Switch: 5 way                                                                        |
| Pots: volume/tone/tone + push/pull                                                   |
| Pickguard: white                                                                     |
| Colour: vintage blond                                                                |
| SPECIFICATIONS                                                                       |