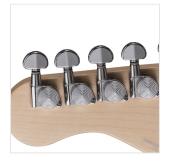

## **KEY FEATURES**

| Body: ash                                                                            |
|--------------------------------------------------------------------------------------|
| Neck: satin maple                                                                    |
| Fretboard: satin maple                                                               |
| Frets: 22 (perloid)                                                                  |
| Machine heads: self-locking chrome made in Taiwan                                    |
| Bridge: Wilkinson vintage tremolo                                                    |
| Pick ups: 2 Wilkinson single coils + 1 Wilkinson splittable humbucker with push/pull |
| Switch: 5 way                                                                        |
| Pots: volume/tone/tone + push/pull                                                   |
| Pickguard: white                                                                     |
| Colour: vintage blond                                                                |
| SPECIFICATIONS                                                                       |