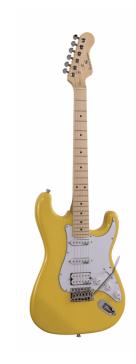

## RIDER-PRO-MSH VB DOUBLE CUTAWAY ELECTRIC GUITAR WITH 2 SINGLE COILS + SPLITTABLE HUMBUCKER AND SELF-LOCKING TUNERS (WILKINSON EQUIPPED, MAPLE FRETBOARD)

The beauty and the resonance of the ash, the original Wilkinson pick ups and bridge, the hi-quality made in Taiwan self locking machines heads and the meticolous set-up: the RIDER PRO series is a super classic revisited with style and character. The Wilkinson bridge means stability and reliability while Wilkinson single coils in conjunction with the splittable humbucker deliver that tone which became a trademark in music history.

## **KEY FEATURES**

| Body: ash                                                                            |
|--------------------------------------------------------------------------------------|
| Neck: satin maple                                                                    |
| Fretboard: satin maple                                                               |
| Frets: 22 (perloid)                                                                  |
| Machine heads: self-locking chrome made in Taiwan                                    |
| Bridge: Wilkinson vintage tremolo                                                    |
| Pick ups: 2 Wilkinson single coils + 1 Wilkinson splittable humbucker with push/pull |
| Switch: 5 way                                                                        |
| Pots: volume/tone/tone + push/pull                                                   |
| Pickguard: white                                                                     |
| Colour: vintage blond                                                                |
| SPECIFICATIONS                                                                       |