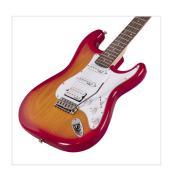

# DOUBLE CUTAWAY ELECTRIC GUITAR WITH 2 SINGLE COILS + SPLITTABLE HUMBUCKER AND SELF-LOCKING TUNERS (WILKINSON EQUIPPED, ECO-ROSEWOOD FRETBOARD)

The beauty and the resonance of the ash, the original Wilkinson pick ups and bridge, the hi-quality made in Taiwan self locking machines heads and the meticolous set-up: the RIDER PRO series is a super classic revisited with style and character. The Wilkinson bridge means stability and reliability while Wilkinson single coils in conjunction with the splittable humbucker deliver that tone which became a trademark in music history.

### **KEY FEATURES**

Body: ash

Neck: satin maple

Fretboard: eco-rosewood (CITES compliant)

Frets: 22 (perloid)

Machine heads: self-locking chrome made in Taiwan

Bridge: Wilkinson vintage tremolo

Pick ups: 2 Wilkinson single coils + 1 Wilkinson splittable humbucker with push/pull

Switch: 5 way

Pots: volume/tone/tone + push/pull

Pickguard: white

Colour: sienna sunburst