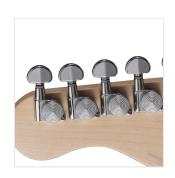

### **KEY FEATURES**

Body: ash

Neck: satin maple

Fretboard: eco-rosewood (CITES compliant)

Frets: 22 (perloid)

Machine heads: self-locking chrome made in Taiwan

Bridge: Wilkinson vintage tremolo

Pick ups: 2 Wilkinson single coils + 1 Wilkinson splittable humbucker with push/pull