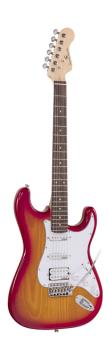

# DOUBLE CUTAWAY ELECTRIC GUITAR WITH 2 SINGLE COILS + SPLITTABLE HUMBUCKER AND SELF-LOCKING TUNERS (WILKINSON EQUIPPED, ECO-ROSEWOOD FRETBOARD)

The beauty and the resonance of the ash, the original Wilkinson pick ups and bridge, the hi-quality made in Taiwan self locking machines heads and the meticolous set-up: the RIDER PRO series is a super classic revisited with style and character. The Wilkinson bridge means stability and reliability while Wilkinson single coils in conjunction with the splittable humbucker deliver that tone which became a trademark in music history.

### **KEY FEATURES**

Body: ash

Neck: satin maple

Fretboard: eco-rosewood (CITES compliant)

Frets: 22 (perloid)

Machine heads: self-locking chrome made in Taiwan

Bridge: Wilkinson vintage tremolo

Pick ups: 2 Wilkinson single coils + 1 Wilkinson splittable humbucker with push/pull

Switch: 5 way

Pots: volume/tone/tone + push/pull

Pickguard: white

Colour: sienna sunburst