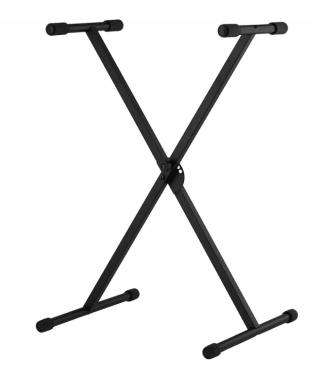

## KS-10 SINGLE KEYBOARD STAND WITH ADJUSTABLE HEIGHT

KS-10 is a single keyboard stand built in steel. Sturdy and stable, fits all kind of keyboard and small to medium workstations. Height can be adjusted quickly and easily thanks to its 5 positions snap mechanism.

## **KEY FEATURES**

Built in steel, sturdy and stable

Fits all kind of keyboard and small to medium size workstations

Epoxy painted to ensure the best protection and durability

Snap-in quick and easy height adjustment mechanism in 5 different position

## **SPECIFICATIONS**

| Maximum load     | 20 Kg      |
|------------------|------------|
| Frame size       | 25x25 mm   |
| Arm lenght       | 330 mm     |
| Arm diameter     | 30 mm      |
| Height (min-max) | 640-980 mm |
| Weight           | 2,7 Kg     |