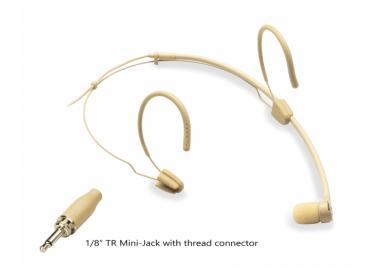

# CARDIOIDE HEADSET MICROPHONE, 1.8" TS MINI-JACK WITH THREAD, BEIGE

Soundsation Visage C01 Headset microphone is the right balance between elegance, flexibility, discretion and strength. It allows singers, musicians, actors, public speakers, broadcast professionals, to **move freely** during their performance and always guarantee an accurate capture of the voice.

Available in Black or Beige

1.8" TS Mini-Jack with thread connector

Headset bag for better preserve the microphone

Color gift box for accurate storage and display