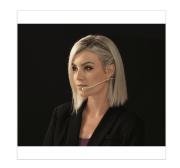

# CARDIOIDE HEADSET MICROPHONE, 1.8" TS MINI-JACK WITH THREAD, BEIGE

Soundsation Visage C01 Headset microphone is the right balance between elegance, flexibility, discretion and strength. It allows singers, musicians, actors, public speakers, broadcast professionals, to **move freely** during their performance and always guarantee an accurate capture of the voice.