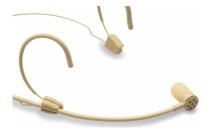

# CARDIOIDE HEADSET MICROPHONE, 1.8" TS MINI-JACK WITH THREAD, BEIGE

Soundsation Visage C01 Headset microphone is the right balance between elegance, flexibility, discretion and strength. It allows singers, musicians, actors, public speakers, broadcast professionals, to **move freely** during their performance and always guarantee an accurate capture of the voice.

# LEFT OR RIGHT MICROPHONE PLACEMENT

The flexible arm with the microphone capsule can be easily mounted on both left and right side of the headset, to better adapt to stage needs or user preference.