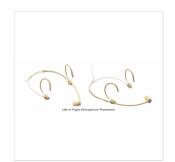

# LEFT OR RIGHT MICROPHONE PLACEMENT

The flexible arm with the microphone capsule can be easily mounted on both left and right side of the headset, to better adapt to stage needs or user preference.