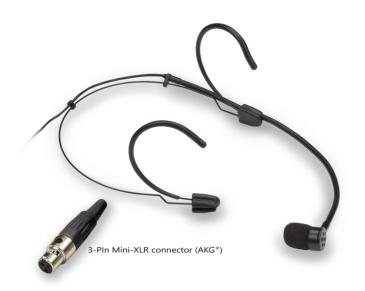

## VISAGE-C01C BK CARDIOID HEADSET MIC., 3-PIN MINI-XLR, BLACK (AKG® TYPE)

Soundsation Visage C01 Headset microphone is the right balance between elegance, flexibility, discretion and strength. It allows singers, musicians, actors, public speakers, broadcast professionals, to **move freely** during their performance and always guarantee an accurate capture of the voice.

## **KEY FEATURES**

Back-electret high-performance capsule for professional audio quality
Designed for withstand very close sound sources (provides off-axis rejection to high SPL sounds)
Cardioid pattern for accurate voice capture and minimum room noise
Waterproof selected material for maximum duration in any application
Microphone arm and cable are easily attached to frame
Special rubber material ear-set for perfect adherence to ear shape
Left or right microphone placement according to user preference
Available in Black or Beige
3-Pin Mini-XLR (AKG®) connector
Headset bag for better preserve the microphone
Color gift box for accurate storage and display

## **SPECIFICATIONS**

| Element           | Back-Electret Capsule |
|-------------------|-----------------------|
| Directivity       | Unidirectional        |
| Frequency Range   | 45Hz~19.6kHz          |
| Sensitivity       | -46dBV(±3dB)          |
| Maximum SPL       | 125dB                 |
| Output Impedance  | 200?                  |
| Operation Voltage | DC 1.5~9V             |
| Connector         | 3-Pin Mini-XLR (AKG®) |
| Cable Length      | 1.5m                  |
| Color             | Black                 |
| Headset Weight    | 28g                   |
| Packing Size      | 162 x 122 x 54mm      |
| Packing Weight    | 190g                  |