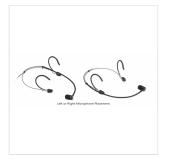

## **KEY FEATURES**

Back-electret high-performance capsule for professional audio quality
Designed for withstand very close sound sources (provides off-axis rejection to high SPL sounds)
Cardioid pattern for accurate voice capture and minimum room noise
Waterproof selected material for maximum duration in any application
Microphone arm and cable are easily attached to frame
Special rubber material ear-set for perfect adherence to ear shape
Left or right microphone placement according to user preference
Available in Black or Beige
3-Pin Mini-XLR (AKG®) connector
Headset bag for better preserve the microphone
Color gift box for accurate storage and display