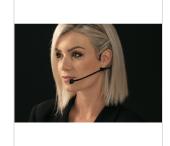

## VISAGE-C01C BK CARDIOID HEADSET MIC., 3-PIN MINI-XLR, BLACK (AKG® TYPE)

Soundsation Visage C01 Headset microphone is the right balance between elegance, flexibility, discretion and strength. It allows singers, musicians, actors, public speakers, broadcast professionals, to **move freely** during their performance and always guarantee an accurate capture of the voice.