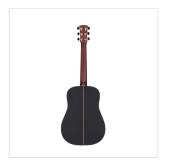

## BA200-COMPACT SHADOW SERIES ACOUSTIC GUITAR (COMPACT SIZE)

SHADOW series were born to gather quality construction, tone, style and outstanding visual appeal. The black satin finish, the Gold machine heads with black satin button and the solid top deliver remarkable quality and look.

## **KEY FEATURES**

| Body: solid sitka spriuce (top) + mahogany (back & sides) |
|-----------------------------------------------------------|
| Neck: set-in mahogany                                     |
| Tastiera: Eco-rosewood (CITES compliant)                  |
| Frets: 20                                                 |
| Machine heads: Grover Black                               |
| Bridge: Eco-rosewood (CITES compliant)                    |
| Machine heads: gold with black satin button               |
| Body binding: mahogany + maple                            |
| Back strip: mahogany + maple                              |
| Compact size (83cm total length)                          |
| Diapason: 29.7cm                                          |
| Equipped with d'Addario EXP                               |
| Colour: Matte Black                                       |
|                                                           |