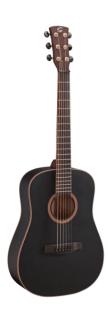

## BA200-COMPACT SHADOW SERIES ACOUSTIC GUITAR (COMPACT SIZE)

SHADOW series were born to gather quality construction, tone, style and outstanding visual appeal. The black satin finish, the Gold machine heads with black satin button and the solid top deliver remarkable quality and look.

## **KEY FEATURES**

| Body: solid sitka spriuce (top) + mahogany (back & sides) |
|-----------------------------------------------------------|
| Neck: set-in mahogany                                     |
| Tastiera: Eco-rosewood (CITES compliant)                  |
| Frets: 20                                                 |
| Machine heads: Grover Black                               |
| Bridge: Eco-rosewood (CITES compliant)                    |
| Machine heads: gold with black satin button               |
| Body binding: mahogany + maple                            |
| Back strip: mahogany + maple                              |
| Compact size (83cm total length)                          |
| Diapason: 29.7cm                                          |
| Equipped with d'Addario EXP                               |
| Colour: Matte Black                                       |
|                                                           |