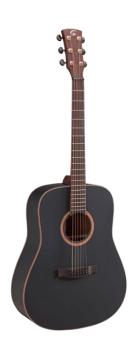

## BA200-MBK SHADOW SERIES ACOUSTIC GUITAR

SHADOW series were born to gather quality construction, tone, style and outstanding visual appeal. The black satin finish, the Gold machine heads with black satin button and the solid top deliver remarkable quality and look.

## **KEY FEATURES**

| Body: solid sitka spruce (top) + mahogany (back & sides) |
|----------------------------------------------------------|
| Neck: set-in mahogany                                    |
| Tastiera: Eco-rosewood (CITES compliant)                 |
| Frets: 20                                                |
| Machine heads: Grover Black                              |
| Bridge: Eco-rosewood (CITES compliant)                   |
| Machine heads: gold with black satin button              |
| Body binding: mahogany + maple                           |
| Back strip: mahogany + maple                             |
| Equipped with d'Addario EXP                              |
| Colour: Matte Black                                      |
| SPECIFICATIONS                                           |