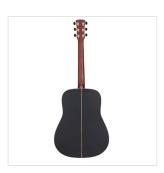

## **KEY FEATURES**

| Body: solid sitka spruce (top) + mahogany (back & sides) |
|----------------------------------------------------------|
| Neck: set-in mahogany                                    |
| Tastiera: Eco-rosewood (CITES compliant)                 |
| Frets: 20                                                |
| Machine heads: Grover Black                              |
| Bridge: Eco-rosewood (CITES compliant)                   |
| Machine heads: gold with black satin button              |
| Body binding: mahogany + maple                           |
| Back strip: mahogany + maple                             |
| Equipped with d'Addario EXP                              |
| Colour: Matte Black                                      |
| SPECIFICATIONS                                           |