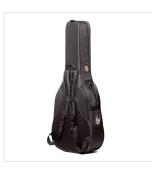

## SCPE-C SOFTCASE FOR CLASSICAL GUITAR

Soundsation softcases, featuring a reinfocing PE board + 20mm padding, perfectly gather sturdiness, comfort and style, protecting your instruments in any conditions and providing all the portability you need with adjustable straps and padded handle. Available in a wide range of sizes for guitars and basses.

## **KEY FEATURES**

Outer material: 1680D nylon

Interior: PE board + 20mm padding

Adjustable straps for maximum comfort

Padded handle

Wide pocket for accessories and study materials

Rubber feet

Instrument: classical guitar