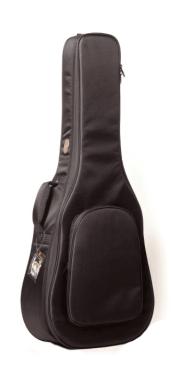

## SCPE-C SOFTCASE FOR CLASSICAL GUITAR

Soundsation softcases, featuring a reinfocing PE board + 20mm padding, perfectly gather sturdiness, comfort and style, protecting your instruments in any conditions and providing all the portability you need with adjustable straps and padded handle. Available in a wide range of sizes for guitars and basses.

## **KEY FEATURES**

Outer material: 1680D nylon

Interior: PE board + 20mm padding

Adjustable straps for maximum comfort

Padded handle

Wide pocket for accessories and study materials

Rubber feet

Instrument: classical guitar