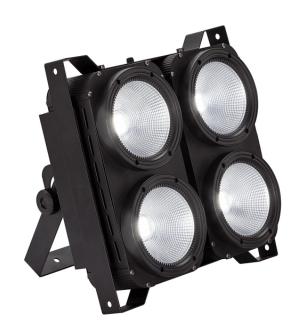

# 4X100W WARM WHITE + COLD WHITE COB LED BLINDER

Lightblaster LED blinders series combines the benefits of LED technology (energy saving, reliability and durability over time) with lighting requirements in the photographic, television and stage industry. The design is very essential and functional; the chassis is completely metal to facilitate the cooling of light sources. Programming and setting are extremely simple, and DMX512 allows these blinders to be remote controlled. All PARs are equipped with color temperature regulation system, which allows you to mix cold and warm white (3200 - 6500K) depending on your needs. The advanced cooling system reduces fan noise according to the internal temperature and allows them to be used even in situations where low noise is required. The advanced dimmer system provides various adjustment curves to fit the device to different requirements. Finally, the absence of flicker and dithering allows the use in television studios. The fixtures come with 100W COB LEDs (50W CW + 50W WW) with high brightness and durability.

#### **KEY FEATURES**

4x100W COB LED (50W Cold White + 50W Warm White)

Color Temperature: 3200-6500K with mixing regulation

Light Intensity: 16900 Lux @1m

Advanced Dimmer System with different Variation Curves