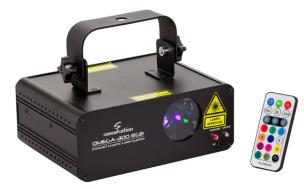

## OMEGA-300 RGB COMPACT RGB GRAPHIC LASER SYSTEM

SOUNDSATION OMEGA-300 RGB is a new Class 3B professional graphic laser projector based on state-of-the-art technology. It features high-quality LED RGB laser emitters that produce bright laser beams and smooth patterns. LED panel menu, and the handy remote control make this fixture extremely easy to program and convenient to use. It is the right choice for all those musicians, DJs and small rental companies who need a reliable and versatile instrument for graphic laser effects.

## **KEY FEATURES**

300mW RGB graphic laser (150mW R, 50mW G, 100mW B) for complete color palette effects

| 32 Patterns                                                          |
|----------------------------------------------------------------------|
| 7 Auto Programs                                                      |
| 7 Sound Programs with internal Microphone and sensitivity adjustment |
| Operation Modes: Auto, Sound, DMX, Master/Slave                      |
| DMX: 10CH mode                                                       |
| IR Remote Controller for quick control                               |
| Key switch and safety eye for maximum safety of use and installation |