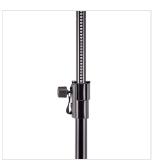

## **KEY FEATURES**

| Lighting stand for trusses with windup lifting system |
|-------------------------------------------------------|
| Load capacity of 30Kg max                             |
| 3,30 Meter maximum height                             |
| Heavy duty construction in black painted steel        |
| Double braced heavy duty base                         |
| Equipped with height mark for a quick setup           |
| 35mm pole allow to use it as a speaker stand          |