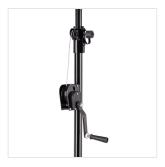

## LSA-300 WIND UP LIGHTING STAND

LSA-300 wind up lighting stand is built to offer stability and reliability. Equipped with windup system. allows to lift up to 30 Kg at 3,30 meters height. The 35mm pole mount allow to use it a speaker stand. Built in painted black steel.

## **KEY FEATURES**

| Lighting stand for trusses with windup lifting system |
|-------------------------------------------------------|
| Load capacity of 30Kg max                             |
| 3,30 Meter maximum height                             |
| Heavy duty construction in black painted steel        |
| Double braced heavy duty base                         |
| Equipped with height mark for a quick setup           |
| 35mm pole allow to use it as a speaker stand          |