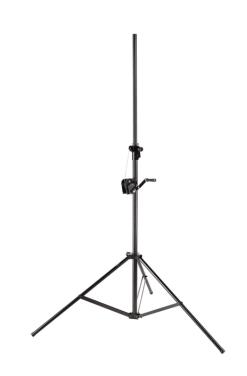

## LSA-300 WIND UP LIGHTING STAND

LSA-300 wind up lighting stand is built to offer stability and reliability. Equipped with windup system. allows to lift up to 30 Kg at 3,30 meters height. The 35mm pole mount allow to use it a speaker stand. Built in painted black steel.

## **KEY FEATURES**

| Lighting stand for trusses with windup lifting system |
|-------------------------------------------------------|
| Load capacity of 30Kg max                             |
| 3,30 Meter maximum height                             |
| Heavy duty construction in black painted steel        |
| Double braced heavy duty base                         |
| Equipped with height mark for a quick setup           |
| 35mm pole allow to use it as a speaker stand          |