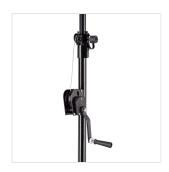

#### **KEY FEATURES**

Lighting stand for trusses with windup lifting system

Including T-BAR which can host 4 pars or effects

Load capacity of 30Kg max

3,30 Meter maximum height

Heavy duty construction in black painted steel

Double braced heavy duty base

Equipped with height mark for a quick setup