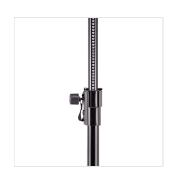

## **LSA-300T**

# WIND UP LIGHTING STAND WITH T-BAR

**LSA-300T wind up lighting stand** is built to offer stability and reliability. Equipped with windup system. allows to lift up to 30 Kg at 3,3 meters height. Including T-BAR to fit up to 4 pars or effects Built in painted black steel.











## **PRODUCT DETAILS**

#### **KEY FEATURES**

Lighting stand for trusses with windup lifting system

Including T-BAR which can host 4 pars or effects

Load capacity of 30Kg max

3,30 Meter maximum height

Heavy duty construction in black painted steel

Double braced heavy duty base

Equipped with height mark for a quick setup

#### **SPECIFICATIONS**

| Load capacity     | 30 Kg         |
|-------------------|---------------|
| Height (max)      | 330 cm        |
| Base diameter     | 220 cm        |
| T-BAR (H x D x L) | 40x20x1200 mm |
| Weight            | 11 kg         |
| Material          | steel         |
| Painting          | black         |