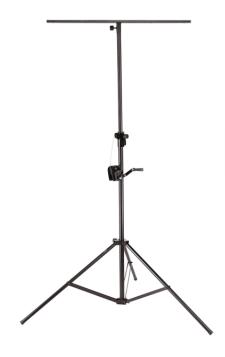

# WIND UP LIGHTING STAND WITH T-BAR

**LSA-300T wind up lighting stand** is built to offer stability and reliability. Equipped with windup system. allows to lift up to 30 Kg at 3,3 meters height. Including T-BAR to fit up to 4 pars or effects Built in painted black steel.

#### **KEY FEATURES**

Lighting stand for trusses with windup lifting system

Including T-BAR which can host 4 pars or effects

Load capacity of 30Kg max

3,30 Meter maximum height

Heavy duty construction in black painted steel

Double braced heavy duty base

Equipped with height mark for a quick setup

#### **SPECIFICATIONS**

| Load capacity     | 30 Kg         |
|-------------------|---------------|
| Height (max)      | 330 cm        |
| Base diameter     | 220 cm        |
| T-BAR (H x D x L) | 40x20x1200 mm |
| Weight            | 11 kg         |
| Material          | steel         |
| Painting          | black         |