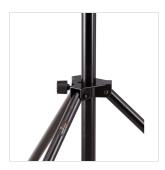

## **LSA-300T**

# WIND UP LIGHTING STAND WITH T-BAR

**LSA-300T wind up lighting stand** is built to offer stability and reliability. Equipped with windup system. allows to lift up to 30 Kg at 3,3 meters height. Including T-BAR to fit up to 4 pars or effects Built in painted black steel.











## **PRODUCT DETAILS**

#### **KEY FEATURES**

Lighting stand for trusses with windup lifting system

Including T-BAR which can host 4 pars or effects

Load capacity of 30Kg max

3,30 Meter maximum height

Heavy duty construction in black painted steel

Double braced heavy duty base

Equipped with height mark for a quick setup

#### **SPECIFICATIONS**

| Load capacity     | 30 Kg         |
|-------------------|---------------|
| Height (max)      | 330 cm        |
| Base diameter     | 220 cm        |
| T-BAR (H x D x L) | 40x20x1200 mm |
| Weight            | 11 kg         |
| Material          | steel         |
| Painting          | black         |