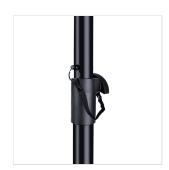

### **KEY FEATURES**

Speaker stand with 35mm pole mount

Can be used with M20 subwoofer socket avoiding unwanted vibrations

Built in rugged steel

Height adjustment through a screw blocking system with handle

Metal safety pin system