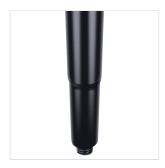

# SUBWOOFER MOUNT SPEAKER STAND WITH M20 TRHEAD

SUBST100 is a speaker stand you can plug on your subwoofer to support your satellite speaker. Built in ultra-rugged steel, it feature a safety pin and adjustable height. The M20 base thread allow to attach the pole to the subwoofers avoiding unwanted vibrations.

### **KEY FEATURES**

Speaker stand with 35mm pole mount

Can be used with M20 subwoofer socket avoiding unwanted vibrations

Built in rugged steel

Height adjustment through a screw blocking system with handle