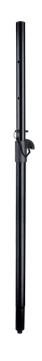

# SUBWOOFER MOUNT SPEAKER STAND WITH M20 TRHEAD

SUBST100 is a speaker stand you can plug on your subwoofer to support your satellite speaker. Built in ultra-rugged steel, it feature a safety pin and adjustable height. The M20 base thread allow to attach the pole to the subwoofers avoiding unwanted vibrations.

### **KEY FEATURES**

Speaker stand with 35mm pole mount

Can be used with M20 subwoofer socket avoiding unwanted vibrations

Built in rugged steel

Height adjustment through a screw blocking system with handle