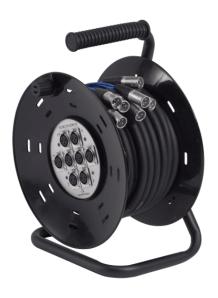

## 8 INPUTS 20 METERS PROFESSIONAL STAGE BOX ON CABLE DRUM

SCBD10-008 is a professional stage box featuring 8 XLR 3 pole female sockets input. Coming on cable drum, it's very convenient to use and carry around. High quality XLR connectors Yongsheng by Neutrik® ensures high quality connections and signal transmission. Independent earth plugs consist an additional costruction advantage.

## **KEY FEATURES**

Input: 8 XLR 3 pole female

Independent earth plugs

Hi quality XLR connectors Yongsheng by Neutrik®

Cable drum to wind /unwind quickly and easy carrying

Multicore cable lenght: 20 mt