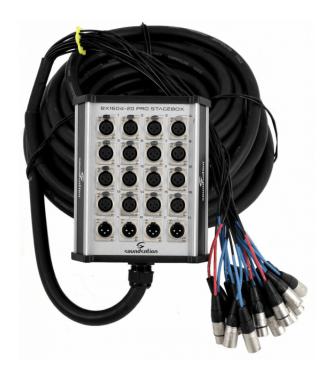

SGBX20-1604-30

## PROFESSIONAL ALUMINIUM STAGE BOX FEATURING 16 IN/ 4 OUT

SGBX20-1604 is a professional stage box with 16 XLR 3 pole panel mount female sockets + 4 XLR 3 pole panel mount male plugs. SGB20-1604 features professional multicore audio cable shielded with aluminiumfoil, XLR fixed in the PC board and independent earth plugs for great reliability, solid alumimium structure.

## **KEY FEATURES**

Input: 16 XLR 3 pole female

Output: 4 XLR 3 pole male

Yongsheng by Neutrik® connectors

Multicore audio cable shielded with aluminium foil

Independent earth plugs

XLR fixed in the PC board

Multicore Cable lenght: 30 mt