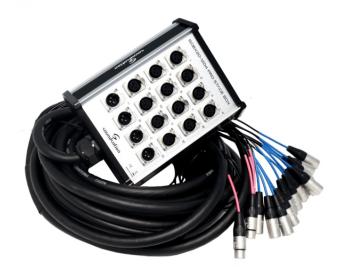

## PROFESSIONAL ALUMINIUM STAGE BOX FEATURING 12 IN/ 4 OUT

SGB20-1604 is a professional stage box with 12 XLR 3 pole panel mount female sockets + 4 XLR 3 pole panel mount male plugs. SGB20-1204 features professional multicore audio cable shielded with aluminiumfoil, XLR fixed in the PC board and independent earth plugs for great reliability, solid alumimium structure.

## **KEY FEATURES**

Input: 12 XLR 3 pole female

Output: 4 XLR 3 pole male

Yongsheng by Neutrik® connectors

Multicore audio cable shielded with aluminium foil

Independent earth plugs

XLR fixed in the PC board