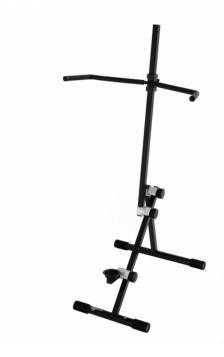

## SCEST100-BK CELLO STAND WITH 3 SETTING POINTS

Constatly paying attention to musician needs, we developed a full series of stands for classic and orchestra instruments. SCEST100 is a doublebass stand which ensure stability and sturdiness. Three setting points allow the stand to fit different sizes and models.

## **KEY FEATURES**

Sturdy metal construction

Three setting points to fit different sizes and models

Foldable design for easy carrying

Anti-scratch cover material on contact points

End pin rest