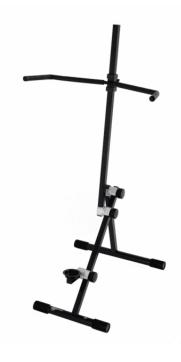

# **DOUBLEBASS STAND WITH 3 SETTING POINTS**

Constatly paying attention to musician needs, we developed a full series of stands for classic and orchestra instruments. SDBST100 is a doublebass stand which ensure stability and sturdiness. Three setting points allow the stand to fit different sizes and models.

### **KEY FEATURES**

Sturdy metal construction

Three setting points to fit different sizes and models

Foldable design for easy carrying

Anti-scratch cover material on contact points

End pin rest