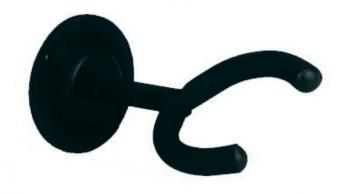

## **UNIVERSAL METAL GUITAR WALL STAND**

Guitar wall stand with straight cradle and metal plate, can be easily mounted with the included screws. Fits all kind of guitar. The cradle is in rubber to prevent scratches to the instruments

## **KEY FEATURES**

| Straight cradle, fits all kind of guitars and other instruments |
|-----------------------------------------------------------------|
| Cradle in rubber to prevent scratches                           |
| Metal black painted plate plate                                 |
| Mounting screws included                                        |
|                                                                 |
|                                                                 |
|                                                                 |
|                                                                 |
|                                                                 |
|                                                                 |
|                                                                 |
|                                                                 |