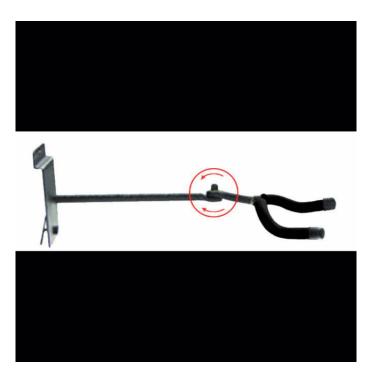

# GUITAR WALL HANGER WITH ADJUSTABLE ANGLE

SWGS-100 is a guitar or other string instrument universal stand. It could fitted on wall units and it allows to change the display direction thanks to the articulated cradle. The rubber cradle is with deep design to prevent any scratches and any improper movement of the instrument.

Display direction can be adjusted thanks to the articulated cradle