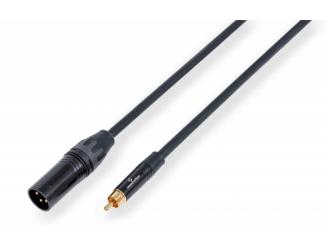

# WIREMASTER BALANCED PATCH CABLE XLR(M)-RCA / 0.6MT

Soundsation WIREMASTER series features a wide array of professional cables built with Premium Quality components and 100% Oxygen Free Copper technology. Conceived to provide users with hi performance products for a broad range of applications, WIREMASTER series delivers fully preserved signal and remarkable durability.

#### **KEY FEATURES**

XLR(M)-RCA hi quality connectors

O.F.C. construction

Large wire diameter of 2x0.30 mm<sup>2</sup> for high transmission quality

Cable diameter: 6.5mm

Dense copper braided shielding (95%) for noiseless performances

PE insulation grants very low capacity

Flexibile, easy winding

Application: multipurpose connection

Length: 0.6mt