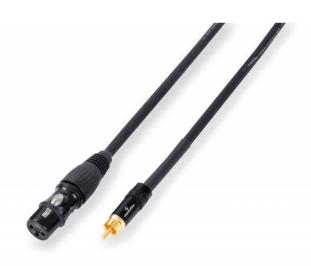

# WIREMASTER BALANCED PATCH CABLE XLR(F)-RCA / 1.5MT

Soundsation WIREMASTER series features a wide array of professional cables built with Premium Quality components and 100% Oxygen Free Copper technology. Conceived to provide users with hi performance products for a broad range of applications, WIREMASTER series delivers fully preserved signal and remarkable durability.

#### **KEY FEATURES**

XLR(F)-RCA hi quality connectors

O.F.C. construction

Large wire diameter of 2x0.30 mm<sup>2</sup> for high transmission quality

Cable diameter: 6.5mm

Dense copper braided shielding (95%) for noiseless performances

PE insulation grants very low capacity

Flexibile, easy winding

Application: multipurpose connection

Length: 1.5mt

### **SPECIFICATIONS**

| Wire diameter  | 2x0.30 mm² |
|----------------|------------|
| Cable diameter | 6.5mm      |
| Shielding      | 95% copper |
| Connectors     | XLR(F)-RCA |