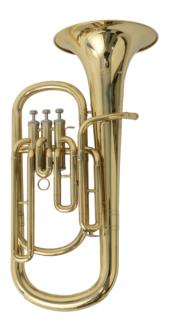

## SFB-10G **BB BARITONE**

Soundsation SFB-10G sopran flugelhorn is built with high attention on details. With creamy and warm timber, it offers smooth emission and perfect intonation. Suitable for marching bands and ensembles.

## **KEY FEATURES**

Material: brass

Stainless steel 0,413" pistons w/perloid fittings

Bore diameter: Ø 13,40mm (0,53")

Bell Diameter: Ø 230,00 mm (9")

4 pitch slides on bore and each piston

Waterkeys on bore

Finish: gold lacquered with red brass inserts

Included accessories: Mouthpiece, lubrificant oil, cleaning gloves and cloth

Shaped soft case with accessory pouch and strap included