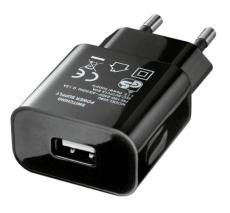

# UNIVERSAL USB SWITCHING ADAPTOR TO WALL SOCKET ( EU )

This simple adaptor is able to power any device connected to a USB cable . Built on the most recent EU safety and technical standard , you can use it for your equipment including recharge via USB of mobile phones, smartphones or other electronic portable devices.

### **KEY FEATURES**

USB universal Switching adaptor 1000 mA

Work with any standdard USB powered device

Compliant with EN62684:2010 ( EU standard for data-enabled mobile phones )