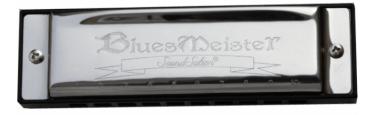

# 20 TONES BLUES HARMONICA G KEY

BluesMeister is built for the Blues with the original design. It represents the most popoular harmonica style ever. The comb in ABS is long lasting and offers a comfortable playing. The stainless steel cover makes BluesMeister an instrument for a lifetime. Great for students or advanced players looking for tone and reliability.

### **KEY FEATURES**

10 holes, 20 reeds

Reeds in brass

Reed plate in brass, 0,9mm thick

Comb in ABS for comfort and resistance

Stainless steel cover

Plastic carrying box to protect your instrument