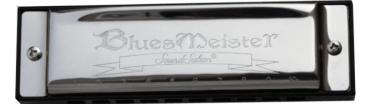

## HBM20-F 20 TONES BLUES HARMONICA F KEY

BluesMeister is built for the Blues with the original design. It represents the most popoular harmonica style ever. The comb in ABS is long lasting and offers a comfortable playing. The stainless steel cover makes BluesMeister an instrument for a lifetime. Great for students or advanced players looking for tone and reliability.

## **KEY FEATURES**

| 10 holes, 20 reeds                              |
|-------------------------------------------------|
| Reeds in brass                                  |
| Reed plate in brass, 0,9mm thick                |
| Comb in ABS for comfort and resistance          |
| Stainless steel cover                           |
| Plastic carrying box to protect your instrument |

## **SPECIFICATIONS**

| Tune  | F      |
|-------|--------|
| Reeds | 20     |
| Cover | Chrome |