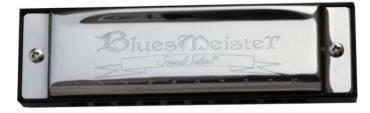

# **20 TONES BLUES HARMONICA E KEY**

BluesMeister is built for the Blues with the original design. It represents the most popoular harmonica style ever. The comb in ABS is long lasting and offers a comfortable playing. The stainless steel cover makes BluesMeister an instrument for a lifetime. Great for students or advanced players looking for tone and reliability.

### **KEY FEATURES**

10 holes, 20 reeds

Reeds in brass

Reed plate in brass, 0,9mm thick

Comb in ABS for comfort and resistance

Stainless steel cover

Plastic carrying box to protect your instrument