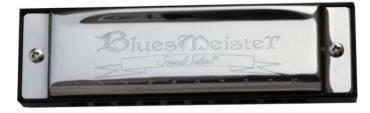

# 20 TONES BLUES HARMONICA D KEY

BluesMeister is built for the Blues with the original design. It represents the most popoular harmonica style ever. The comb in ABS is long lasting and offers a comfortable playing. The stainless steel cover makes BluesMeister an instrument for a lifetime. Great for students or advanced players looking for tone and reliability.

#### **KEY FEATURES**

10 holes, 20 reeds

Reeds in brass

Reed plate in brass, 0,9mm thick

Comb in ABS for comfort and resistance

Stainless steel cover

Plastic carrying box to protect your instrument