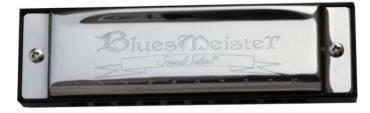

# 20 TONES BLUES HARMONICA A KEY

BluesMeister is built for the Blues with the original design. It represents the most popoular harmonica style ever. The comb in ABS is long lasting and offers a comfortable playing. The stainless steel cover makes BluesMeister an instrument for a lifetime. Great for students or advanced players looking for tone and reliability.

### **KEY FEATURES**

10 holes, 20 reeds

Reeds in brass

Reed plate in brass, 0,9mm thick

Comb in ABS for comfort and resistance

Stainless steel cover

Plastic carrying box to protect your instrument