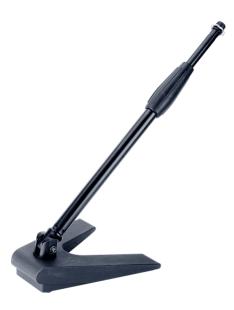

## SMICS-600BK DESKTOP MICROPHONE STAND WITH CAST IRON BASE AND TELESCOPIC BOOM

Solid and balanced costruction. The triangular shape cast iron base guarantee perfect stability, while the boom arm offers easy and quick adjustment. Perfect for desktops use, it can be helpful for bass drum amplification.

## **KEY FEATURES**

Cast Iron base, trianguar shape

Telescopic arm with 180 degrees adjustable angle

Finish: Black