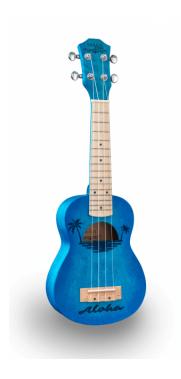

# SOPRANO UKULELE WITH INLAID DRAWING AND BAG

Suondsation presents MAUI ETCHED, soprano ukuleles embellished with inlaid designs and the satin hand rubbed finish already appreciated in other series. Available in 5 finishes resembling the colors of summer and nature: Yellow, Orange, Green, Light Blue and Red. Bag with logo included.

## UNIQUE LOOK WITH INLAID DESIGN AND SATIN HAND RUBBED FINISH

Two features make MAUI ETCHED series ukuleles instantly recognizable: the elegant hand-brushed finish and the engraving of the original decoration on the body. Stand out in a big way with MAUI ETCHED!

## COLOR YOUR SUMMER WITH MAUI ETCHED

MAUI ETCHED is available in 5 finishes: Yellow, Orange, Green, Light Blue and Red.

#### **KEY FEATURES**

Soprano ukulele with inlaid drawing on top

Body: linden

Fretboard: maple (12 frets)

Diapason: 13"

Machine heads: Die cast

Bridge: hardwood

Strings: Aquila

Finish: Light Blue hand rubbed

Bag: included