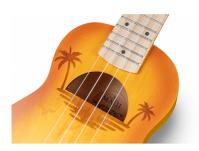

## UNIQUE LOOK WITH INLAID DESIGN AND SATIN HAND RUBBED FINISH

Two features make MAUI ETCHED series ukuleles instantly recognizable: the elegant hand-brushed finish and the engraving of the original decoration on the body. Stand out in a big way with MAUI ETCHED!

## COLOR YOUR SUMMER WITH MAUI ETCHED

MAUI ETCHED is available in 5 finishes: Yellow, Orange, Green, Light Blue and Red.