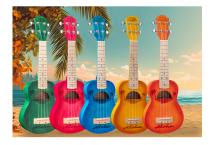

## COLOR YOUR SUMMER WITH MAUI ETCHED

MAUI ETCHED is available in 5 finishes: Yellow, Orange, Green, Light Blue and Red.