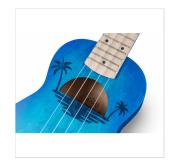

## UNIQUE LOOK WITH INLAID DESIGN AND SATIN HAND RUBBED FINISH

Two features make MAUI ETCHED series ukuleles instantly recognizable: the elegant hand-brushed finish and the engraving of the original decoration on the body. Stand out in a big way with MAUI ETCHED!

#### **KEY FEATURES**

Soprano ukulele with inlaid drawing on top

Body: linden

Fretboard: maple (12 frets)

Diapason: 13"

Machine heads: Die cast

Bridge: hardwood

Strings: Aquila

Finish: Light Blue hand rubbed

Bag: included