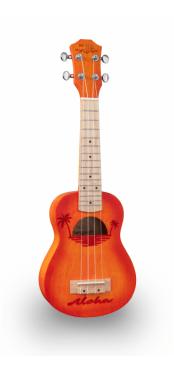

# SOPRANO UKULELE WITH INLAID DRAWING AND BAG

Suondsation presents MAUI ETCHED, soprano ukuleles embellished with inlaid designs and the satin hand rubbed finish already appreciated in other series. Available in 5 finishes resembling the colors of summer and nature: Yellow, Orange, Green, Light Blue and Red. Bag with logo included.

## UNIQUE LOOK WITH INLAID DESIGN AND SATIN HAND RUBBED FINISH

Two features make MAUI ETCHED series ukuleles instantly recognizable: the elegant hand-brushed finish and the engraving of the original decoration on the body. Stand out in a big way with MAUI ETCHED!

#### **KEY FEATURES**

Soprano ukulele with inlaid drawing on top

Body: linden

Fretboard: maple (12 frets)

Diapason: 13"

Machine heads: Die cast

Bridge: hardwood

Strings: Aquila

Finish: Orange hand rubbed

Bag: included