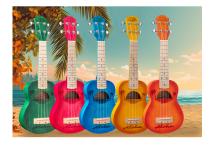

# SOPRANO UKULELE WITH INLAID DRAWING AND BAG

Suondsation presents MAUI ETCHED, soprano ukuleles embellished with inlaid designs and the satin hand rubbed finish already appreciated in other series. Available in 5 finishes resembling the colors of summer and nature: Yellow, Orange, Green, Light Blue and Red. Bag with logo included.

## COLOR YOUR SUMMER WITH MAUI ETCHED

MAUI ETCHED is available in 5 finishes: Yellow, Orange, Green, Light Blue and Red.