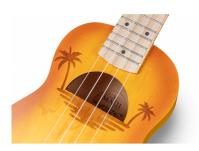

## UNIQUE LOOK WITH INLAID DESIGN AND SATIN HAND RUBBED FINISH

Two features make MAUI ETCHED series ukuleles instantly recognizable: the elegant hand-brushed finish and the engraving of the original decoration on the body. Stand out in a big way with MAUI ETCHED!

#### **KEY FEATURES**

Soprano ukulele with inlaid drawing on top

Body: linden

Fretboard: maple (12 frets)

Diapason: 13"

Machine heads: Die cast

Bridge: hardwood

Strings: Aquila