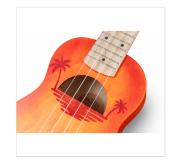

## UNIQUE LOOK WITH INLAID DESIGN AND SATIN HAND RUBBED FINISH

Two features make MAUI ETCHED series ukuleles instantly recognizable: the elegant hand-brushed finish and the engraving of the original decoration on the body. Stand out in a big way with MAUI ETCHED!

#### **KEY FEATURES**

Soprano ukulele with inlaid drawing on top

Body: linden

Fretboard: maple (12 frets)

Diapason: 13"

Machine heads: Die cast

Bridge: hardwood

Strings: Aquila