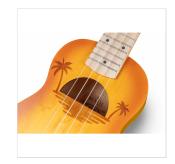

# UNIQUE LOOK WITH INLAID DESIGN AND SATIN HAND RUBBED FINISH

Two features make MAUI ETCHED series ukuleles instantly recognizable: the elegant hand-brushed finish and the engraving of the original decoration on the body. Stand out in a big way with MAUI ETCHED!

#### **KEY FEATURES**

Soprano ukulele with inlaid drawing on top

Body: linden

Fretboard: maple (12 frets)

Diapason: 13"

Machine heads: Die cast

Bridge: hardwood

Strings: Aquila