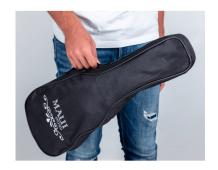

#### **TAKE IT ANYWHERE**

At the beach, camping, in the mountains or wherever you decide to go: protect your MAUI ETCHED and take it with you at all times with the included nylon bag!