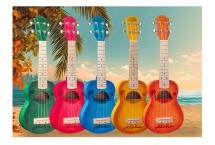

# SOPRANO UKULELE WITH INLAID DRAWING AND BAG

Suondsation presents MAUI ETCHED, soprano ukuleles embellished with inlaid designs and the satin hand rubbed finish already appreciated in other series. Available in 5 finishes resembling the colors of summer and nature: Yellow, Orange, Green, Light Blue and Red. Bag with logo included.

# COLOR YOUR SUMMER WITH MAUI ETCHED

MAUI ETCHED is available in 5 finishes: Yellow, Orange, Green, Light Blue and Red.