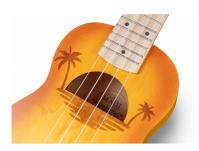

# UNIQUE LOOK WITH INLAID DESIGN AND SATIN HAND RUBBED FINISH

Two features make MAUI ETCHED series ukuleles instantly recognizable: the elegant hand-brushed finish and the engraving of the original decoration on the body. Stand out in a big way with MAUI ETCHED!

#### **KEY FEATURES**

Soprano ukulele with inlaid drawing on top

Body: linden

Fretboard: maple (12 frets)

Diapason: 13"

Machine heads: Die cast

Bridge: hardwood

Strings: Aquila