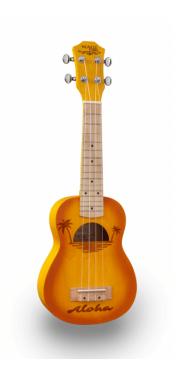

# SOPRANO UKULELE WITH INLAID DRAWING AND BAG

Suondsation presents MAUI ETCHED, soprano ukuleles embellished with inlaid designs and the satin hand rubbed finish already appreciated in other series. Available in 5 finishes resembling the colors of summer and nature: Yellow, Orange, Green, Light Blue and Red. Bag with logo included.

# UNIQUE LOOK WITH INLAID DESIGN AND SATIN HAND RUBBED FINISH

Two features make MAUI ETCHED series ukuleles instantly recognizable: the elegant hand-brushed finish and the engraving of the original decoration on the body. Stand out in a big way with MAUI ETCHED!

# COLOR YOUR SUMMER WITH MAUI ETCHED

MAUI ETCHED is available in 5 finishes: Yellow, Orange, Green, Light Blue and Red.