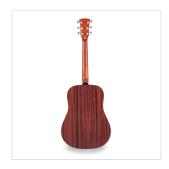

#### **KEY FEATURES**

Scale: 648 mm

Top: Solid Spruce

Back and sides: Sapele

Neck: Okoume

Fretboard: Rosewood

Bridge: Rosewood

Binding: Rosewood