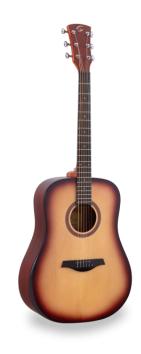

# DREADNOUGHT ACOUSTIC GUITAR WITH ARMREST

The EDGE SOLID guitar represents an aesthetic and functional upgrade of its smaller sister EDGE ST: with its solid spruce top, the use of rosewood on binding, armrest, fingerboard, and bridge, and the reliability and beauty of superior quality tuning machines, EDGE SOLID further raises the bar for exceptionally valuable instruments in its market segment.

#### **ELEGANT OPEN PORE SATIN FINISH**

Premium open pore satin finish available in 4 colors: Natural, Transparent Black, Brown Sunburst and Yellow Sunburst.