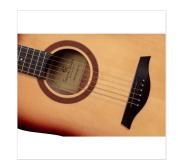

## SOLID TOP AND ROSEWOOD: RESONANCE AND VALUE

EDGE SOLID boasts a **solid spruce top** for remarkable resonance and the use of **rosewood** for fingerboard, bridge, binding, and armrest.

#### **KEY FEATURES**

Scale: 648 mm

Top: Solid Spruce

Back and sides: Sapele

Neck: Okoume

Fretboard: Rosewood

Bridge: Rosewood

Binding: Rosewood