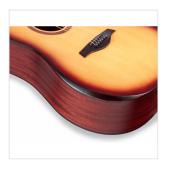

#### **DESIGN AND COMFORT**

EDGE SOLID is a guitar that is beautiful to look at and comfortable to play: the **rosewood armrest** is an absolute aesthetic and functional plus in this market range.

#### **ELEGANT OPEN PORE SATIN FINISH**

Premium open pore satin finish available in 4 colors: Natural, Transparent Black, Brown Sunburst and Yellow Sunburst.