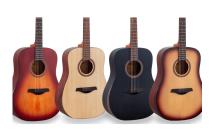

#### ELEGANT OPEN PORE SATIN FINISH

Premium open pore satin finish available in 4 colors: Natural, Transparent Black, Brown Sunburst and Yellow Sunburst.