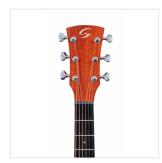

# SOLID TOP AND ROSEWOOD: RESONANCE AND VALUE

EDGE SOLID boasts a **solid spruce top** for remarkable resonance and the use of **rosewood** for fingerboard, bridge, binding, and armrest.