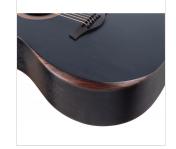

# SOLID TOP AND ROSEWOOD: RESONANCE AND VALUE

EDGE SOLID boasts a **solid spruce top** for remarkable resonance and the use of **rosewood** for fingerboard, bridge, binding, and armrest.

#### **DESIGN AND COMFORT**

EDGE SOLID is a guitar that is beautiful to look at and comfortable to play: the **rosewood armrest** is an absolute aesthetic and functional plus in this market range.

#### **KEY FEATURES**

| Scale: 648 mm                             |
|-------------------------------------------|
| Top: Solid Spruce                         |
| Back and sides: Sapele                    |
| Neck: Okoume                              |
| Fretboard: Rosewood                       |
| Bridge: Rosewood                          |
| Binding: Rosewood                         |
| Armrest: Rosewood                         |
| Radius: 16"                               |
| Nut: 43 mm                                |
| Neck profile: C                           |
| Body thickness: 100-120 mm                |
| Machine head: diecast chrome superior     |
| Equipped with D'Addario EXP16 strings     |
| Finish: open pore Transparent Black satin |
|                                           |