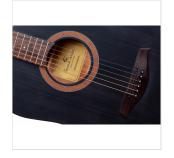

# SOLID TOP AND ROSEWOOD: RESONANCE AND VALUE

EDGE SOLID boasts a **solid spruce top** for remarkable resonance and the use of **rosewood** for fingerboard, bridge, binding, and armrest.

#### **KEY FEATURES**

| Scale: 648 mm                             |
|-------------------------------------------|
| Top: Solid Spruce                         |
| Back and sides: Sapele                    |
| Neck: Okoume                              |
| Fretboard: Rosewood                       |
| Bridge: Rosewood                          |
| Binding: Rosewood                         |
| Armrest: Rosewood                         |
| Radius: 16"                               |
| Nut: 43 mm                                |
| Neck profile: C                           |
| Body thickness: 100-120 mm                |
| Machine head: diecast chrome superior     |
| Equipped with D'Addario EXP16 strings     |
| Finish: open pore Transparent Black satin |
|                                           |