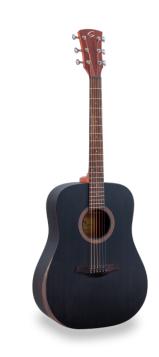

## EDGE SOLID SDN-TBK DREADNOUGHT ACOUSTIC GUITAR WITH ARMREST

The EDGE SOLID guitar represents an aesthetic and functional upgrade of its smaller sister EDGE ST: with its solid spruce top, the use of rosewood on binding, armrest, fingerboard, and bridge, and the reliability and beauty of superior quality tuning machines, EDGE SOLID further raises the bar for exceptionally valuable instruments in its market segment.

# SOLID TOP AND ROSEWOOD: RESONANCE AND VALUE

EDGE SOLID boasts a **solid spruce top** for remarkable resonance and the use of **rosewood** for fingerboard, bridge, binding, and armrest.

#### **DESIGN AND COMFORT**

EDGE SOLID is a guitar that is beautiful to look at and comfortable to play: the **rosewood armrest** is an absolute aesthetic and functional plus in this market range.

#### ELEGANT OPEN PORE SATIN FINISH

Premium open pore satin finish available in 4 colors: Natural, Transparent Black, Brown Sunburst and Yellow Sunburst.

#### **KEY FEATURES**

| Scale: 648 mm                             |
|-------------------------------------------|
| Top: Solid Spruce                         |
| Back and sides: Sapele                    |
| Neck: Okoume                              |
| Fretboard: Rosewood                       |
| Bridge: Rosewood                          |
| Binding: Rosewood                         |
| Armrest: Rosewood                         |
| Radius: 16"                               |
| Nut: 43 mm                                |
| Neck profile: C                           |
| Body thickness: 100-120 mm                |
| Machine head: diecast chrome superior     |
| Equipped with D'Addario EXP16 strings     |
| Finish: open pore Transparent Black satin |
|                                           |