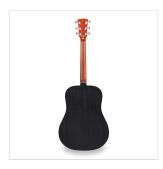

## EDGE SOLID SDN-TBK DREADNOUGHT ACOUSTIC GUITAR WITH ARMREST

The EDGE SOLID guitar represents an aesthetic and functional upgrade of its smaller sister EDGE ST: with its solid spruce top, the use of rosewood on binding, armrest, fingerboard, and bridge, and the reliability and beauty of superior quality tuning machines, EDGE SOLID further raises the bar for exceptionally valuable instruments in its market segment.

#### **KEY FEATURES**

| Scale: 648 mm                             |
|-------------------------------------------|
| Top: Solid Spruce                         |
| Back and sides: Sapele                    |
| Neck: Okoume                              |
| Fretboard: Rosewood                       |
| Bridge: Rosewood                          |
| Binding: Rosewood                         |
| Armrest: Rosewood                         |
| Radius: 16"                               |
| Nut: 43 mm                                |
| Neck profile: C                           |
| Body thickness: 100-120 mm                |
| Machine head: diecast chrome superior     |
| Equipped with D'Addario EXP16 strings     |
| Finish: open pore Transparent Black satin |
|                                           |