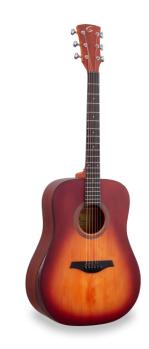

# EDGE ST DN-BSB DREADNOUGHT ACOUSTIC GUITAR WITH MAHOGANY ARMREST

With the EDGE ST guitar you combine playability and build quality with an aesthetic-functional plus usually found exclusively in far higher-end instruments: the armrest.

EDGE ST, with mahogany armrest and binding, is available in dreadnought and dreadnought cutaway versions with Fishman GT-1 preamp. Both versions are equipped with D'Addario EXP16 strings to give you even more from the first uitilization.

#### **CRAFTMANSHIP, MATERIALS AND TONE**

An outstanding instrument for those who want to go sure-footed beyond entry level without spending a fortune. The EDGE ST has a **sapele** body with a **spruce top**, **walnut** fingerboard and bridge, and **mahogany** armrest and binding. Everything is manufactured under the hallmark of quality and care to details.

#### **ELEGANT OPEN PORE SATIN FINISH**

Premium open pore satin finish available in 4 colors: Natural, Transparent Black, Brown Sunburst and Yellow Sunburst.

| Via Enzo Ferrari 10 Porto Recanati (MC), Italy