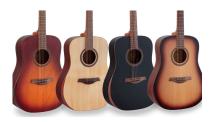

#### **ELEGANT OPEN PORE SATIN FINISH**

Premium open pore satin finish available in 4 colors: Natural, Transparent Black, Brown Sunburst and Yellow Sunburst.

| Via Enzo Ferrari 10 Porto Recanati (MC), Italy