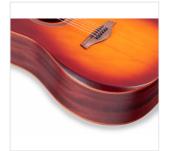

#### **DESIGN AND COMFORT**

EDGE ST is beautiful to look at and comfortable to play: the mahogany armrest is an aesthetic and functional plus usually reserved for far more expensive guitars.

#### **ELEGANT OPEN PORE SATIN FINISH**

Premium open pore satin finish available in 4 colors: Natural, Transparent Black, Brown Sunburst and Yellow Sunburst.

| Via Enzo Ferrari 10 Porto Recanati (MC), Italy