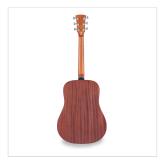

#### **CRAFTMANSHIP, MATERIALS AND TONE**

An outstanding instrument for those who want to go sure-footed beyond entry level without spending a fortune. The EDGE ST has a **sapele** body with a **spruce top**, **walnut** fingerboard and bridge, and **mahogany** armrest and binding. Everything is manufactured under the hallmark of quality and care to details.

#### **KEY FEATURES**

| Scale: 648 mm                          |
|----------------------------------------|
| Top: Spruce                            |
| Back and sides: Sapele                 |
| Neck: Okoume                           |
| Fretboard: Walnut                      |
| Bridge: Walnut                         |
| Binding: Mahogany                      |
| Armrest: Mahogany                      |
| Radius: 16"                            |
| Nut: 43 mm                             |
| Neck profile: C                        |
| Body thickness: 100-120 mm             |
| Machine head: diecast chrome           |
| Equipped with D'Addario EXP16 strings  |
| Finish: open pore Brown Sunburst satin |
|                                        |