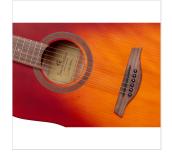

# EDGE ST DN-BSB DREADNOUGHT ACOUSTIC GUITAR WITH MAHOGANY ARMREST

With the EDGE ST guitar you combine playability and build quality with an aesthetic-functional plus usually found exclusively in far higher-end instruments: the armrest.

EDGE ST, with mahogany armrest and binding, is available in dreadnought and dreadnought cutaway versions with Fishman GT-1 preamp. Both versions are equipped with D'Addario EXP16 strings to give you even more from the first uitilization.

#### **DESIGN AND COMFORT**

EDGE ST is beautiful to look at and comfortable to play: the mahogany armrest is an aesthetic and functional plus usually reserved for far more expensive guitars.