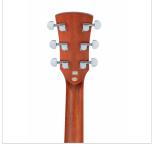

#### **KEY FEATURES**

| Scale: 648 mm                          |
|----------------------------------------|
| Top: Spruce                            |
| Back and sides: Sapele                 |
| Neck: Okoume                           |
| Fretboard: Walnut                      |
| Bridge: Walnut                         |
| Binding: Mahogany                      |
| Armrest: Mahogany                      |
| Radius: 16"                            |
| Nut: 43 mm                             |
| Neck profile: C                        |
| Body thickness: 100-120 mm             |
| Machine head: diecast chrome           |
| Equipped with D'Addario EXP16 strings  |
| Finish: open pore Brown Sunburst satin |
|                                        |