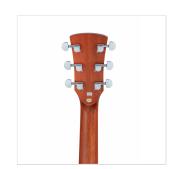

#### **KEY FEATURES**

Scale: 648 mm

Top: Spruce

Back and sides: Sapele

Neck: Okoume

Fretboard: Walnut

Bridge: Walnut

Binding: Mahogany

Armrest: Mahogany

Radius: 16"

Nut: 43 mm

Neck profile: C

Body thickness: 100-120 mm

Machine head: diecast chrome

Equipped with D'Addario EXP16 strings

Finish: open pore Transparent Black satin