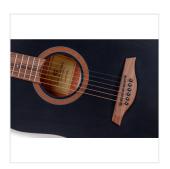

#### **KEY FEATURES**

Scale: 648 mm

Top: Spruce

Back and sides: Sapele

Neck: Okoume

Fretboard: Walnut

Bridge: Walnut

Binding: Mahogany

Armrest: Mahogany

Radius: 16"

Nut: 43 mm

Neck profile: C

Body thickness: 100-120 mm

Machine head: diecast chrome

Equipped with D'Addario EXP16 strings

Finish: open pore Transparent Black satin