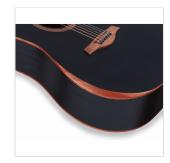

#### **DESIGN AND COMFORT**

EDGE ST is beautiful to look at and comfortable to play: the mahogany armrest is an aesthetic and functional plus usually reserved for far more expensive guitars.

## **CRAFTMANSHIP, MATERIALS AND TONE**

An outstanding instrument for those who want to go sure-footed beyond entry level without spending a fortune. The EDGE ST has a **sapele** body with a **spruce top**, **walnut** fingerboard and bridge, and **mahogany** armrest and binding. Everything is manufactured under the hallmark of quality and care to details.