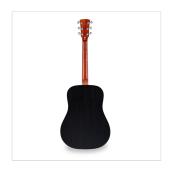

## **CRAFTMANSHIP, MATERIALS AND TONE**

An outstanding instrument for those who want to go sure-footed beyond entry level without spending a fortune. The EDGE ST has a **sapele** body with a **spruce top**, **walnut** fingerboard and bridge, and **mahogany** armrest and binding. Everything is manufactured under the hallmark of quality and care to details.

#### **KEY FEATURES**

Scale: 648 mm

Top: Spruce

Back and sides: Sapele

Neck: Okoume

Fretboard: Walnut

Bridge: Walnut

Binding: Mahogany

Armrest: Mahogany

Radius: 16"

Nut: 43 mm

Neck profile: C

Body thickness: 100-120 mm

Machine head: diecast chrome

Equipped with D'Addario EXP16 strings

Finish: open pore Transparent Black satin