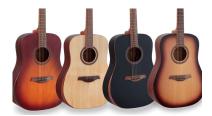

## **ELEGANT OPEN PORE SATIN FINISH**

Premium **open pore satin finish** available in 4 colors: **Natural, Transparent Black, Brown Sunburst** and **Yellow Sunburst**.