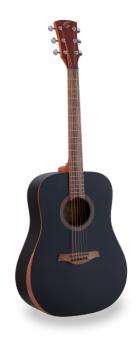

# DREADNOUGHT ACOUSTIC GUITAR WITH MAHOGANY ARMREST

With the EDGE ST guitar you combine playability and build quality with an aesthetic-functional plus usually found exclusively in far higher-end instruments: the armrest.

EDGE ST, with mahogany armrest and binding, is available in dreadnought and dreadnought cutaway versions with Fishman GT-1 preamp. Both versions are equipped with D'Addario EXP16 strings to give you even more from the first uitilization.

## **ELEGANT OPEN PORE SATIN FINISH**

Premium **open pore satin finish** available in 4 colors: **Natural, Transparent Black, Brown Sunburst** and **Yellow Sunburst**.